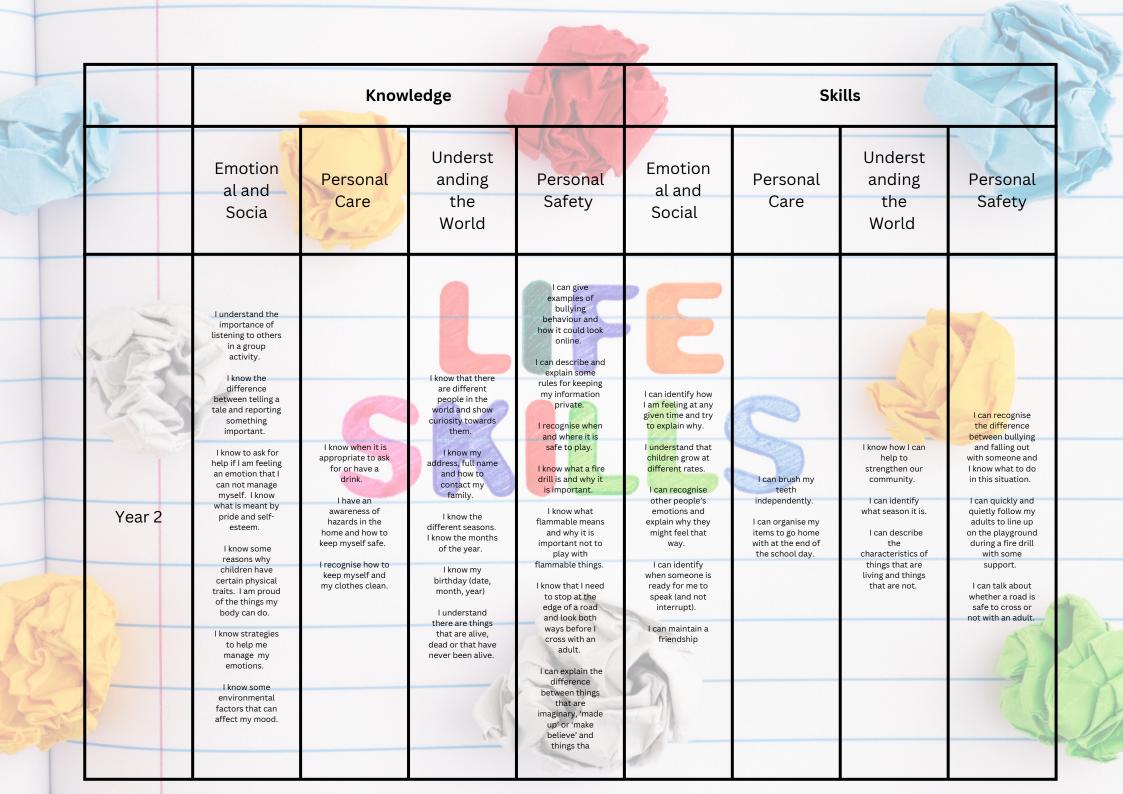

Our curriculum is planned to support all child<mark>ren</mark> to understand an array of different experiences through their life and it is broken down into 4 main areas:

> Personal care Personal safety Social and emotional skills Understanding of the world.

This ensures that all children are developing their cultural capital throughout their time at our school, in addition to important personal and developmental skills. The curriculum has been designed to be progressive, so these 4 areas, and the objectives within them, are built upon throughout each year group so that all topics are revisited and fully embedded.